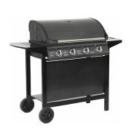

Ham stand

Hot cupboard grid 40x60 cm

Hot cupboard grate

Golden drinks cart

Gas barbecue with wheels 4 burners

3 burner gas griddle

Chocolate fountain 23x45 cm