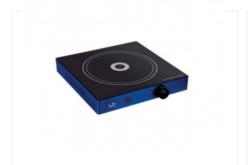

Electric crepe maker 25 cm

Round tabletop gas stove

Individual grill sandwich maker

2000w induction hob

Gas griddle 66 x 42 cm

Gas griddle 76.4 cm x 49.7 cm

Individual ceramic hob 2000w

Isothermal containers