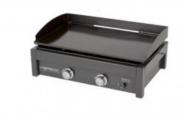

Electric crepe maker 25 cm

Round tabletop gas stove

Individual grill sandwich maker

2000w induction hob

Gas griddle 66 x 42 cm

Gas griddle 76.4 cm x 49.7 cm

Individual ceramic hob 2000w

Isothermal containers