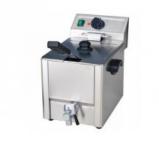

Deep fryer

Round rust barbecue

Barbecue table

BBQ height lifting grill

3-burner butane cooker + iron

Butane kitchen 2 hot plates + irons

Stove hoop 60 cm

Tabletop gas stove