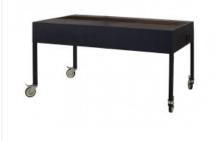

Deep fryer

Round rust barbecue

Barbecue table

BBQ height lifting grill

3-burner butane cooker + iron

Butane kitchen 2 hot plates + irons

Stove hoop 60 cm

Tabletop gas stove