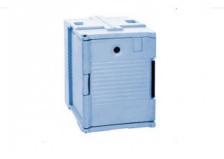

Electric crepe maker 25 cm

Round tabletop gas stove

Individual grill sandwich maker

2000w induction hob

Gas griddle 66 x 42 cm

Gas griddle 76.4 cm x 49.7 cm

Individual ceramic hob 2000w

Isothermal containers