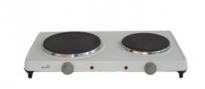

Electric crepe maker 25 cm

Round tabletop gas stove

Individual grill sandwich maker

2000w induction hob

Gas griddle 66 x 42 cm

Gas griddle 76.4 cm x 49.7 cm

Individual ceramic hob 2000w

Isothermal containers