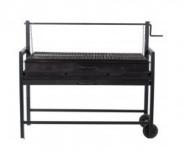

Deep fryer

Round rust barbecue

Barbecue table

BBQ height lifting grill

3-burner butane cooker + iron

Butane kitchen 2 hot plates + irons

Stove hoop 60 cm

Tabletop gas stove