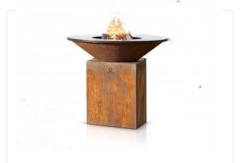

Deep fryer

Round rust barbecue

Barbecue table

BBQ height lifting grill

3-burner butane cooker + iron

Butane kitchen 2 hot plates + irons

Stove hoop 60 cm

Tabletop gas stove