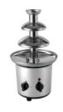

Ham stand

Hot cupboard grid 40x60 cm

Hot cupboard grate

Golden drinks cart

Gas barbecue with wheels 4 burners

3 burner gas griddle

Chocolate fountain 23x45 cm