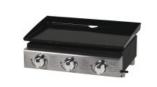

Ham stand

Hot cupboard grid 40x60 cm

Hot cupboard grate

Golden drinks cart

Gas barbecue with wheels 4 burners

3 burner gas griddle

Chocolate fountain 23x45 cm