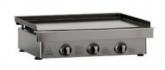

Ham stand

Hot cupboard grid 40x60 cm

Hot cupboard grate

Golden drinks cart

Gas barbecue with wheels 4 burners

3 burner gas griddle

Chocolate fountain 23x45 cm