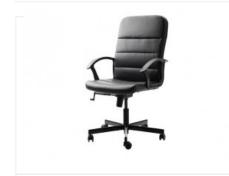

fuchsia



Velvet chair cushion ruby red









Velvet chair cushion light green

Velvet chair with antique green cushion

Velvet chair cushion emerald green







Velvet chair cushion black

Black Lina chair

Phatom chair







Director chair

Beige bamboo director chair

Clear raw canvas director chair





English green Alex chair



Alex chair



Manhattan chair



Paris forge chair



Paris forge and wood chair



White wood folding chair



Aged natural wood folding chair



Folding walnut chair



Black Butterfly Chair



Burgundy Opera Chair



Mia black chair



Mia transparent chair





Mia white chair



White Coral chair



Transparent Coral chair



Black Visual Chair



Transparent Visual Chair



Fiona white chair



Fiona black chair



Fiona shovel chair



Hammock



Office chair



White high chair