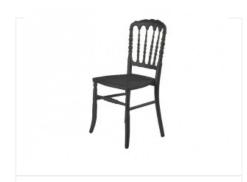

Black Napoleon Chair

White grid chair

Napoleon white chair

Crysalis chair

Royal chair

Gray upholstered opera chair

Versailles white chair

Red upholstered chair