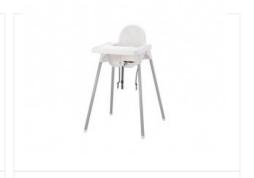

et chair cushion ruby red









Velvet chair cushion light green

Velvet chair with antique green cushion

Velvet chair cushion emerald green







Velvet chair cushion black

Black Lina chair

Phatom chair







Director chair

Beige bamboo director chair

Clear raw canvas director chair





English green Alex chair



Alex chair



Manhattan chair



Paris forge chair



Paris forge and wood chair



White wood folding chair



Aged natural wood folding chair



Folding walnut chair



Black Butterfly Chair



Burgundy Opera Chair



Mia black chair



Mia transparent chair





Mia white chair



White Coral chair



Transparent Coral chair



Black Visual Chair



Transparent Visual Chair



Fiona white chair



Fiona black chair



Fiona shovel chair



Hammock



Office chair



White high chair