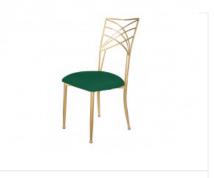

Black Crossback chair

Velvet chair

Velvet chair pink cushion

Velvet chair cushion fuchsia

Velvet chair cushion ruby red

Velvet chair cushion light green

Velvet chair with antique green cushion

Velvet chair cushion emerald green