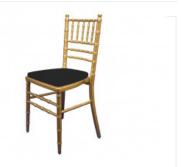

Makai chair gray and white

Bamboo rattan armchair

Ivory chair

Chiavari white chair

Chiavari red cushion chair

Chiavari golden chair

Chiavari chair gold white or black cushion

Chiavari chair gold black cushion