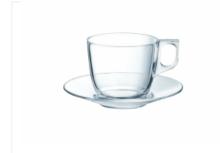

Transparent coffee plate

Glass coffee cup with milk

Villeroy Lavendel coffee cup with milk

9 cl glass coffee cup

Villeroy Lavendel coffee mug

Bel porcelain sugar bowl with lid

Rua nova pink coffee cup

White Stone jug 1.2 I