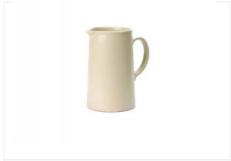

Transparent coffee plate

Glass coffee cup with milk

Villeroy Lavendel coffee cup with milk

9 cl glass coffee cup

Villeroy Lavendel coffee mug

Bel porcelain sugar bowl with lid

Rua nova pink coffee cup

White Stone jug 1.2 I