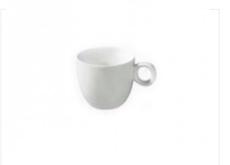

Lavendel coffee set

Basic milk coffee set

Gray crackle mug 29 cl

Candour round coffee mug

White rustic coffee cup

Marie coffee mug

Marie coffee cup with milk

Rustic white coffee plate