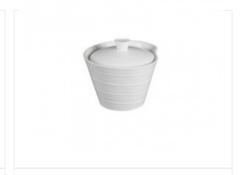

Transparent coffee plate

Glass coffee cup with milk

Villeroy Lavendel coffee cup with milk

9 cl glass coffee cup

Villeroy Lavendel coffee mug

Bel porcelain sugar bowl with lid

Rua nova pink coffee cup

White Stone jug 1.2 I