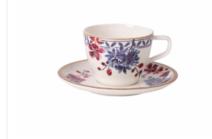

Lavendel coffee set

Basic milk coffee set

Gray crackle mug 29 cl

Candour round coffee mug

White rustic coffee cup

Marie coffee mug

Marie coffee cup with milk

Rustic white coffee plate