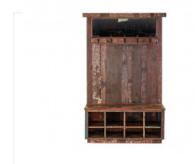

Back boards

iron structure

3 lights structure

Metal arch forging

Black base

Bottom structure with wheels

TV 65 inches

Hanging bar cabinet