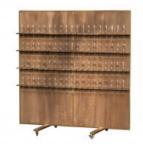

Small macramé bench

Capitoné ceremony bench

Anthracite buffet staircase

Balinese umbrella hearts

Balinese umbrella

Esparto and wood parasol

Parasol 300x300 cm

Parasol 200x200 cm