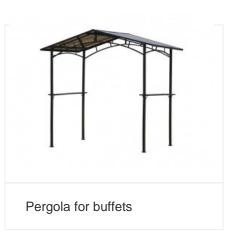

Portobello Furniture

Rustic walnut and green ceremony table

White ceremony table drawers grid

White chest of drawers 3 drawers

Ceremony table border

Wooden chest of drawers

Oriental bench buffet

Adseen Shelf