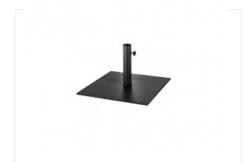

Square parasol foot 50 cm

Parasol foot 35 kg

Outdoor gas stove with embers

Cylindrical outdoor stove 143 cm h

Tini white iron lectern

Palazzo iron lectern

Wooden easel

Buffet zinc vertical drinks