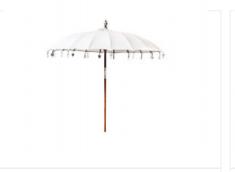

Small macramé bench

Capitoné ceremony bench

Anthracite buffet staircase

Balinese umbrella hearts

Balinese umbrella

Esparto and wood parasol

Parasol 300x300 cm

Parasol 200x200 cm