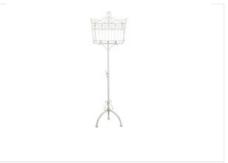

Square parasol foot 50 cm

Parasol foot 35 kg

Outdoor gas stove with embers

Cylindrical outdoor stove 143 cm h

Tini white iron lectern

Palazzo iron lectern

Wooden easel

Buffet zinc vertical drinks