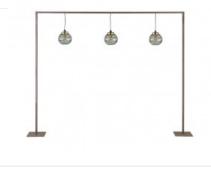

Back boards

iron structure

3 lights structure

Metal arch forging

Black base

Bottom structure with wheels

TV 65 inches

Hanging bar cabinet