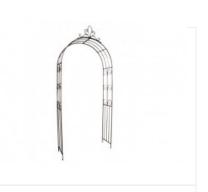

Back boards

iron structure

3 lights structure

Metal arch forging

Black base

Bottom structure with wheels

TV 65 inches

Hanging bar cabinet