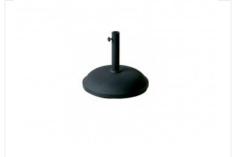

Back boards

iron structure

3 lights structure

Metal arch forging

Black base

Bottom structure with wheels

TV 65 inches

Hanging bar cabinet