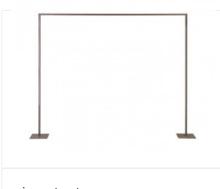

Back boards

iron structure

3 lights structure

Metal arch forging

Black base

Bottom structure with wheels

TV 65 inches

Hanging bar cabinet