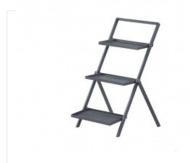

Small macramé bench

Capitoné ceremony bench

Anthracite buffet staircase

Balinese umbrella hearts

Balinese umbrella

Esparto and wood parasol

Parasol 300x300 cm

Parasol 200x200 cm