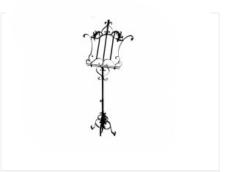

Square parasol foot 50 cm

Parasol foot 35 kg

Outdoor gas stove with embers

Cylindrical outdoor stove 143 cm h

Tini white iron lectern

Palazzo iron lectern

Wooden easel

Buffet zinc vertical drinks