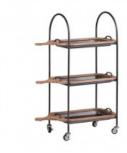

Anthracite gray industrial auxiliary car

Golden drinks cart

Liquor cart metal tray

Steel catenary

Popcorn car

Naples wood and black cart

Welcome Drink Panel

Ossera Individual Bench