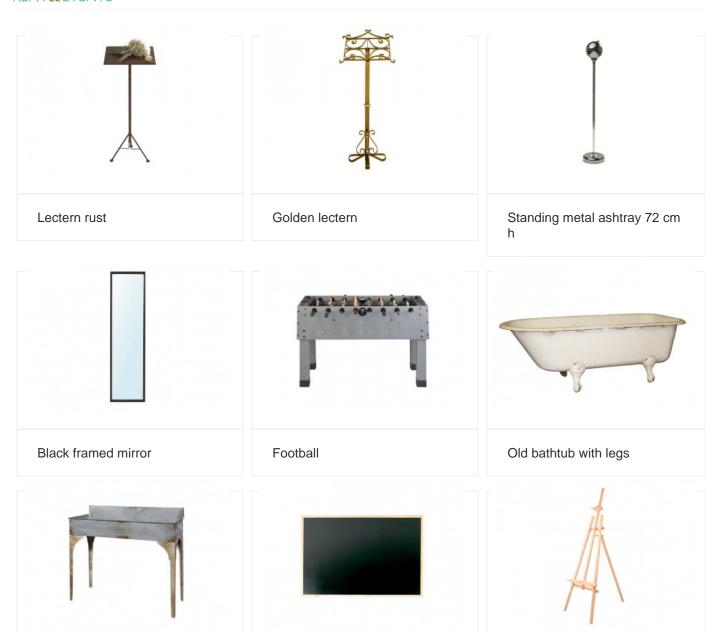

Square parasol foot 50 cm

Parasol foot 35 kg

Outdoor gas stove with embers

Cylindrical outdoor stove 143 cm h

Tini white iron lectern

Palazzo iron lectern

Wooden easel

Buffet zinc vertical drinks