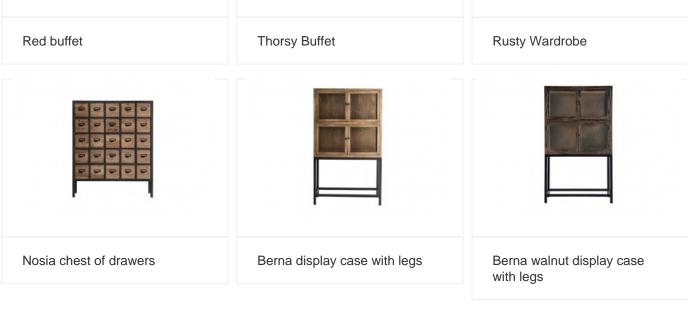

Portobello Furniture

Rustic walnut and green ceremony table

White ceremony table drawers grid

White chest of drawers 3 drawers

Ceremony table border

Wooden chest of drawers

Oriental bench buffet

Adseen Shelf