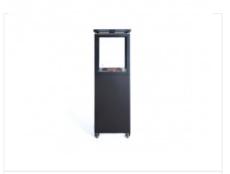

Back boards

iron structure

3 lights structure

Metal arch forging

Black base

Bottom structure with wheels

TV 65 inches

Hanging bar cabinet