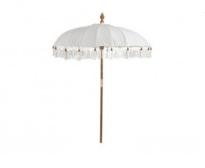

Small macramé bench

Capitoné ceremony bench

Anthracite buffet staircase

Balinese umbrella hearts

Balinese umbrella

Esparto and wood parasol

Parasol 300x300 cm

Parasol 200x200 cm