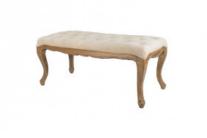

Small macramé bench

Capitoné ceremony bench

Anthracite buffet staircase

Balinese umbrella hearts

Balinese umbrella

Esparto and wood parasol

Parasol 300x300 cm

Parasol 200x200 cm