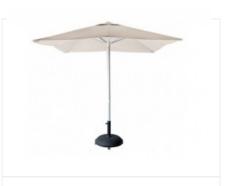

Small macramé bench

Capitoné ceremony bench

Anthracite buffet staircase

Balinese umbrella hearts

Balinese umbrella

Esparto and wood parasol

Parasol 300x300 cm

Parasol 200x200 cm