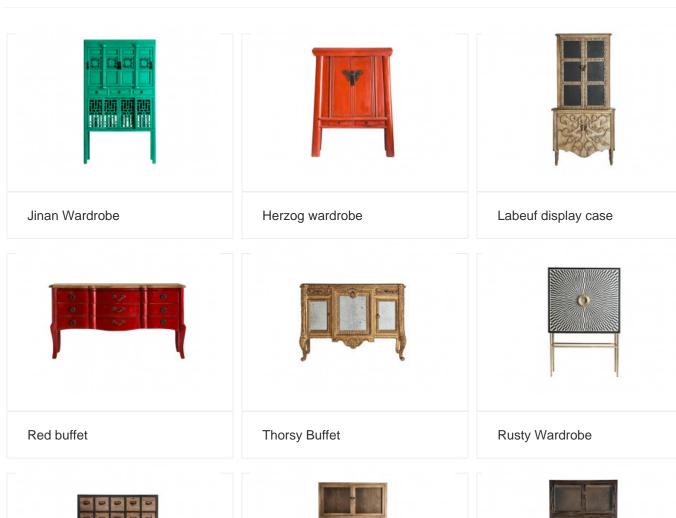

Portobello Furniture

Rustic walnut and green ceremony table

White ceremony table drawers grid

White chest of drawers 3 drawers

Ceremony table border

Wooden chest of drawers

Oriental bench buffet

Adseen Shelf