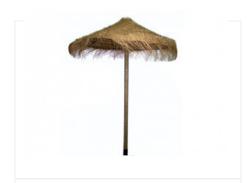

Small macramé bench

Capitoné ceremony bench

Anthracite buffet staircase

Balinese umbrella hearts

Balinese umbrella

Esparto and wood parasol

Parasol 300x300 cm

Parasol 200x200 cm