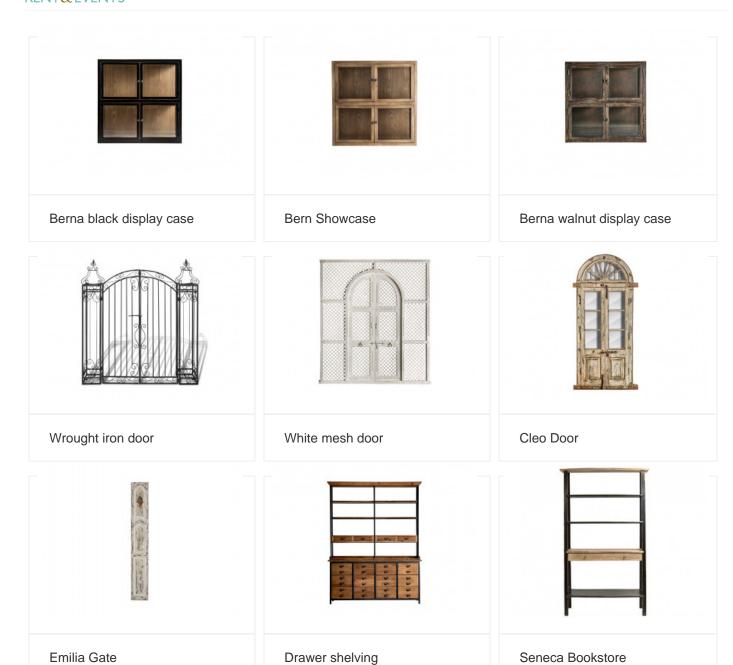

Portobello Furniture

Rustic walnut and green ceremony table

White ceremony table drawers grid

White chest of drawers 3 drawers

Ceremony table border

Wooden chest of drawers

Oriental bench buffet

Adseen Shelf