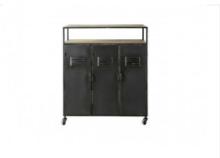

Oriental bench buffet

Adseen Shelf

Anthracite gray industrial auxiliary car

Liquor cart metal tray

4 drawer cabinet

Ice cream cart

Popcorn car

Naples wood and black cart