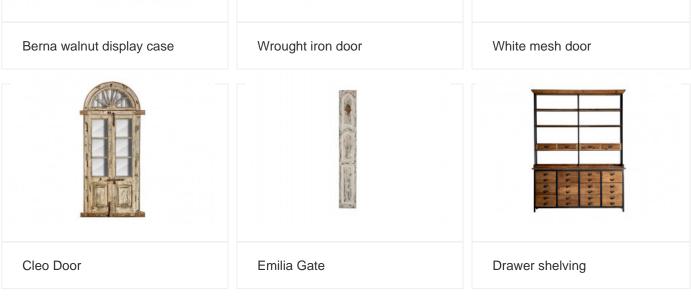

Oriental bench buffet

Adseen Shelf

Anthracite gray industrial auxiliary car

Liquor cart metal tray

4 drawer cabinet

Ice cream cart

Popcorn car

Naples wood and black cart