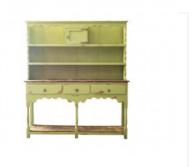

Seneca Bookstore

Portobello Furniture

Green buffet furniture

Rustic walnut and green ceremony table

White ceremony table drawers grid

White chest of drawers 3 drawers

Ceremony table border

Wooden chest of drawers