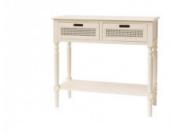

Seneca Bookstore

Portobello Furniture

Green buffet furniture

Rustic walnut and green ceremony table

White ceremony table drawers grid

White chest of drawers 3 drawers

Ceremony table border

Wooden chest of drawers