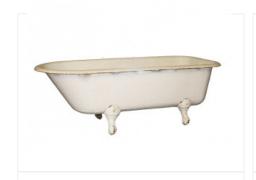

Parasol 300x300 cm

Parasol 200x200 cm

Square parasol foot 50 cm

Old bathtub with legs

Buffet zinc vertical drinks

Back boards

Wooden easel

Barrel