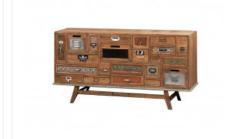

Seneca Bookstore

Portobello Furniture

Green buffet furniture

Rustic walnut and green ceremony table

White ceremony table drawers grid

White chest of drawers 3 drawers

Ceremony table border

Wooden chest of drawers