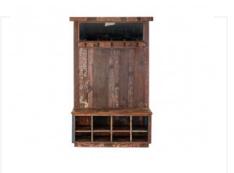

Seneca Bookstore

Portobello Furniture

Green buffet furniture

Rustic walnut and green ceremony table

White ceremony table drawers grid

White chest of drawers 3 drawers

Ceremony table border

Wooden chest of drawers