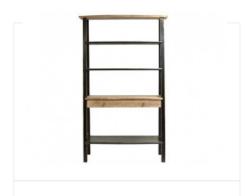

Seneca Bookstore

Portobello Furniture

Green buffet furniture

Rustic walnut and green ceremony table

White ceremony table drawers grid

White chest of drawers 3 drawers

Ceremony table border

Wooden chest of drawers