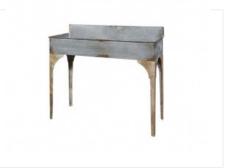

Parasol 300x300 cm

Parasol 200x200 cm

Square parasol foot 50 cm

Old bathtub with legs

Buffet zinc vertical drinks

Back boards

Wooden easel

Barrel