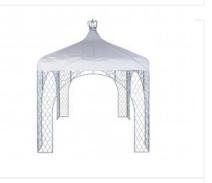

Pallet

Vintage seamstresses

Galant office table adjustable

Royal Gray Green Pagoda Pergola

Tripod microphone stand tall

Wireless microphone headband

Microphone