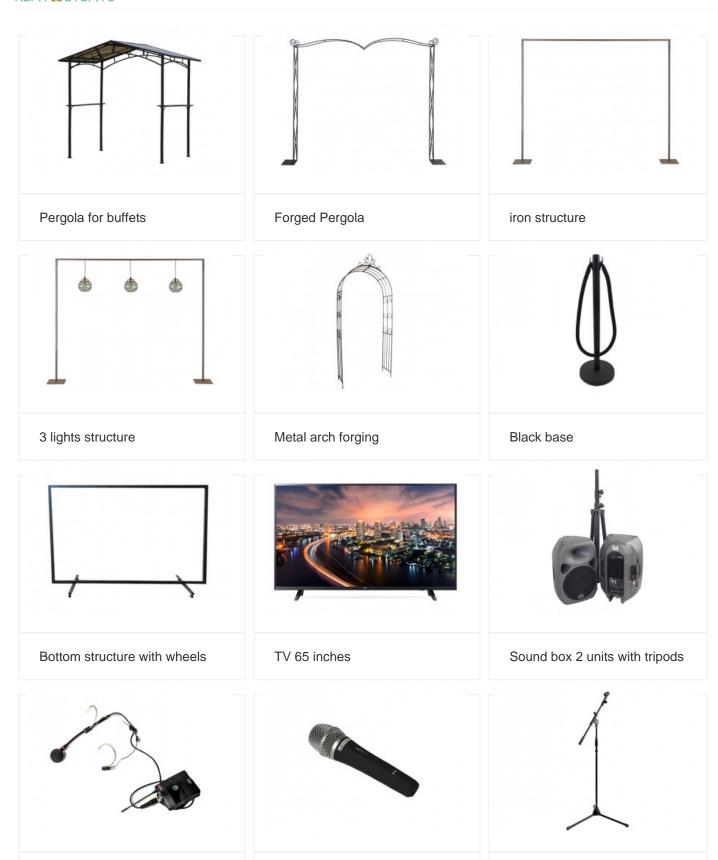

Pallet

Vintage seamstresses

Galant office table adjustable

Royal Gray Green Pagoda Pergola

Tripod microphone stand tall

Wireless microphone headband

Microphone