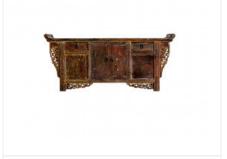

Oriental bench buffet

Adseen Shelf

Anthracite gray industrial auxiliary car

Liquor cart metal tray

4 drawer cabinet

Ice cream cart

Popcorn car

Naples wood and black cart