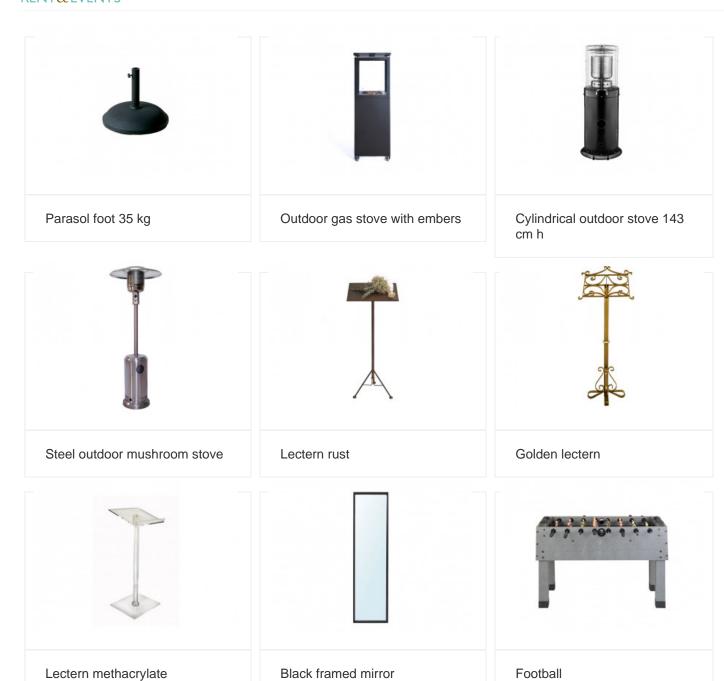

Seneca Bookstore

Portobello Furniture

Green buffet furniture

Rustic walnut and green ceremony table

White ceremony table drawers grid

White chest of drawers 3 drawers

Ceremony table border

Wooden chest of drawers