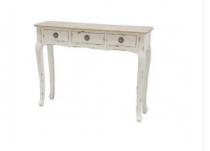

Seneca Bookstore

Portobello Furniture

Green buffet furniture

Rustic walnut and green ceremony table

White ceremony table drawers grid

White chest of drawers 3 drawers

Ceremony table border

Wooden chest of drawers