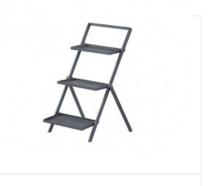

Oriental bench buffet

Adseen Shelf

Anthracite gray industrial auxiliary car

Liquor cart metal tray

4 drawer cabinet

Ice cream cart

Popcorn car

Naples wood and black cart