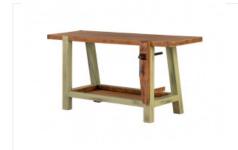

Seneca Bookstore

Portobello Furniture

Green buffet furniture

Rustic walnut and green ceremony table

White ceremony table drawers grid

White chest of drawers 3 drawers

Ceremony table border

Wooden chest of drawers