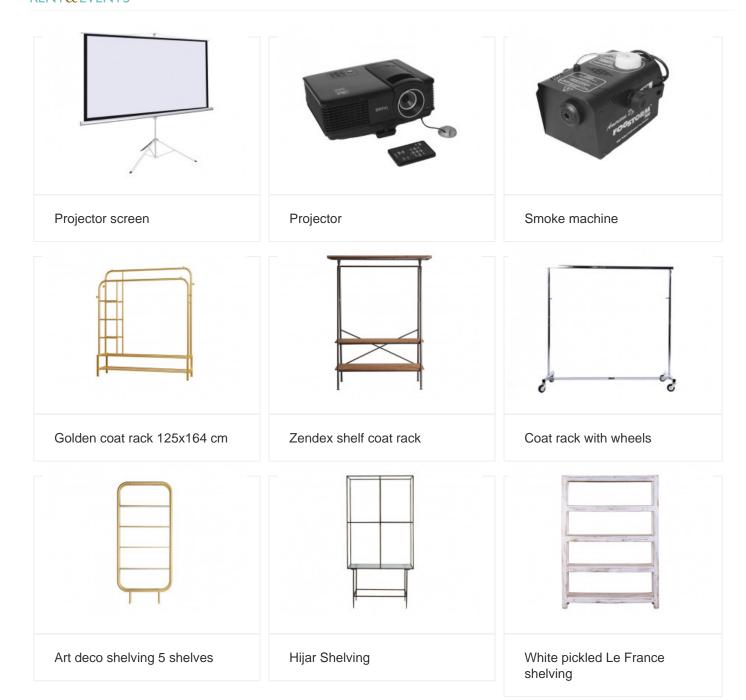

e border



Wooden chest of drawers



Oriental bench buffet





Adseen Shelf



Anthracite gray industrial auxiliary car



Liquor cart metal tray



4 drawer cabinet



Ice cream cart



Popcorn car



Naples wood and black cart



Welcome Drink Panel



Ossera Individual Bench





Small macramé bench



Capitoné ceremony bench



Anthracite buffet staircase



Balinese umbrella hearts



Balinese umbrella



Esparto and wood parasol



Parasol 300x300 cm



Parasol 200x200 cm



Square parasol foot 50 cm









Old bathtub with legs



Buffet zinc vertical drinks



Back boards



Wooden easel



Barrel



Pallet



Vintage seamstresses



Galant office table adjustable



Royal Gray Green Pagoda Pergola

Tripod microphone stand tall



Wireless microphone headband



Microphone